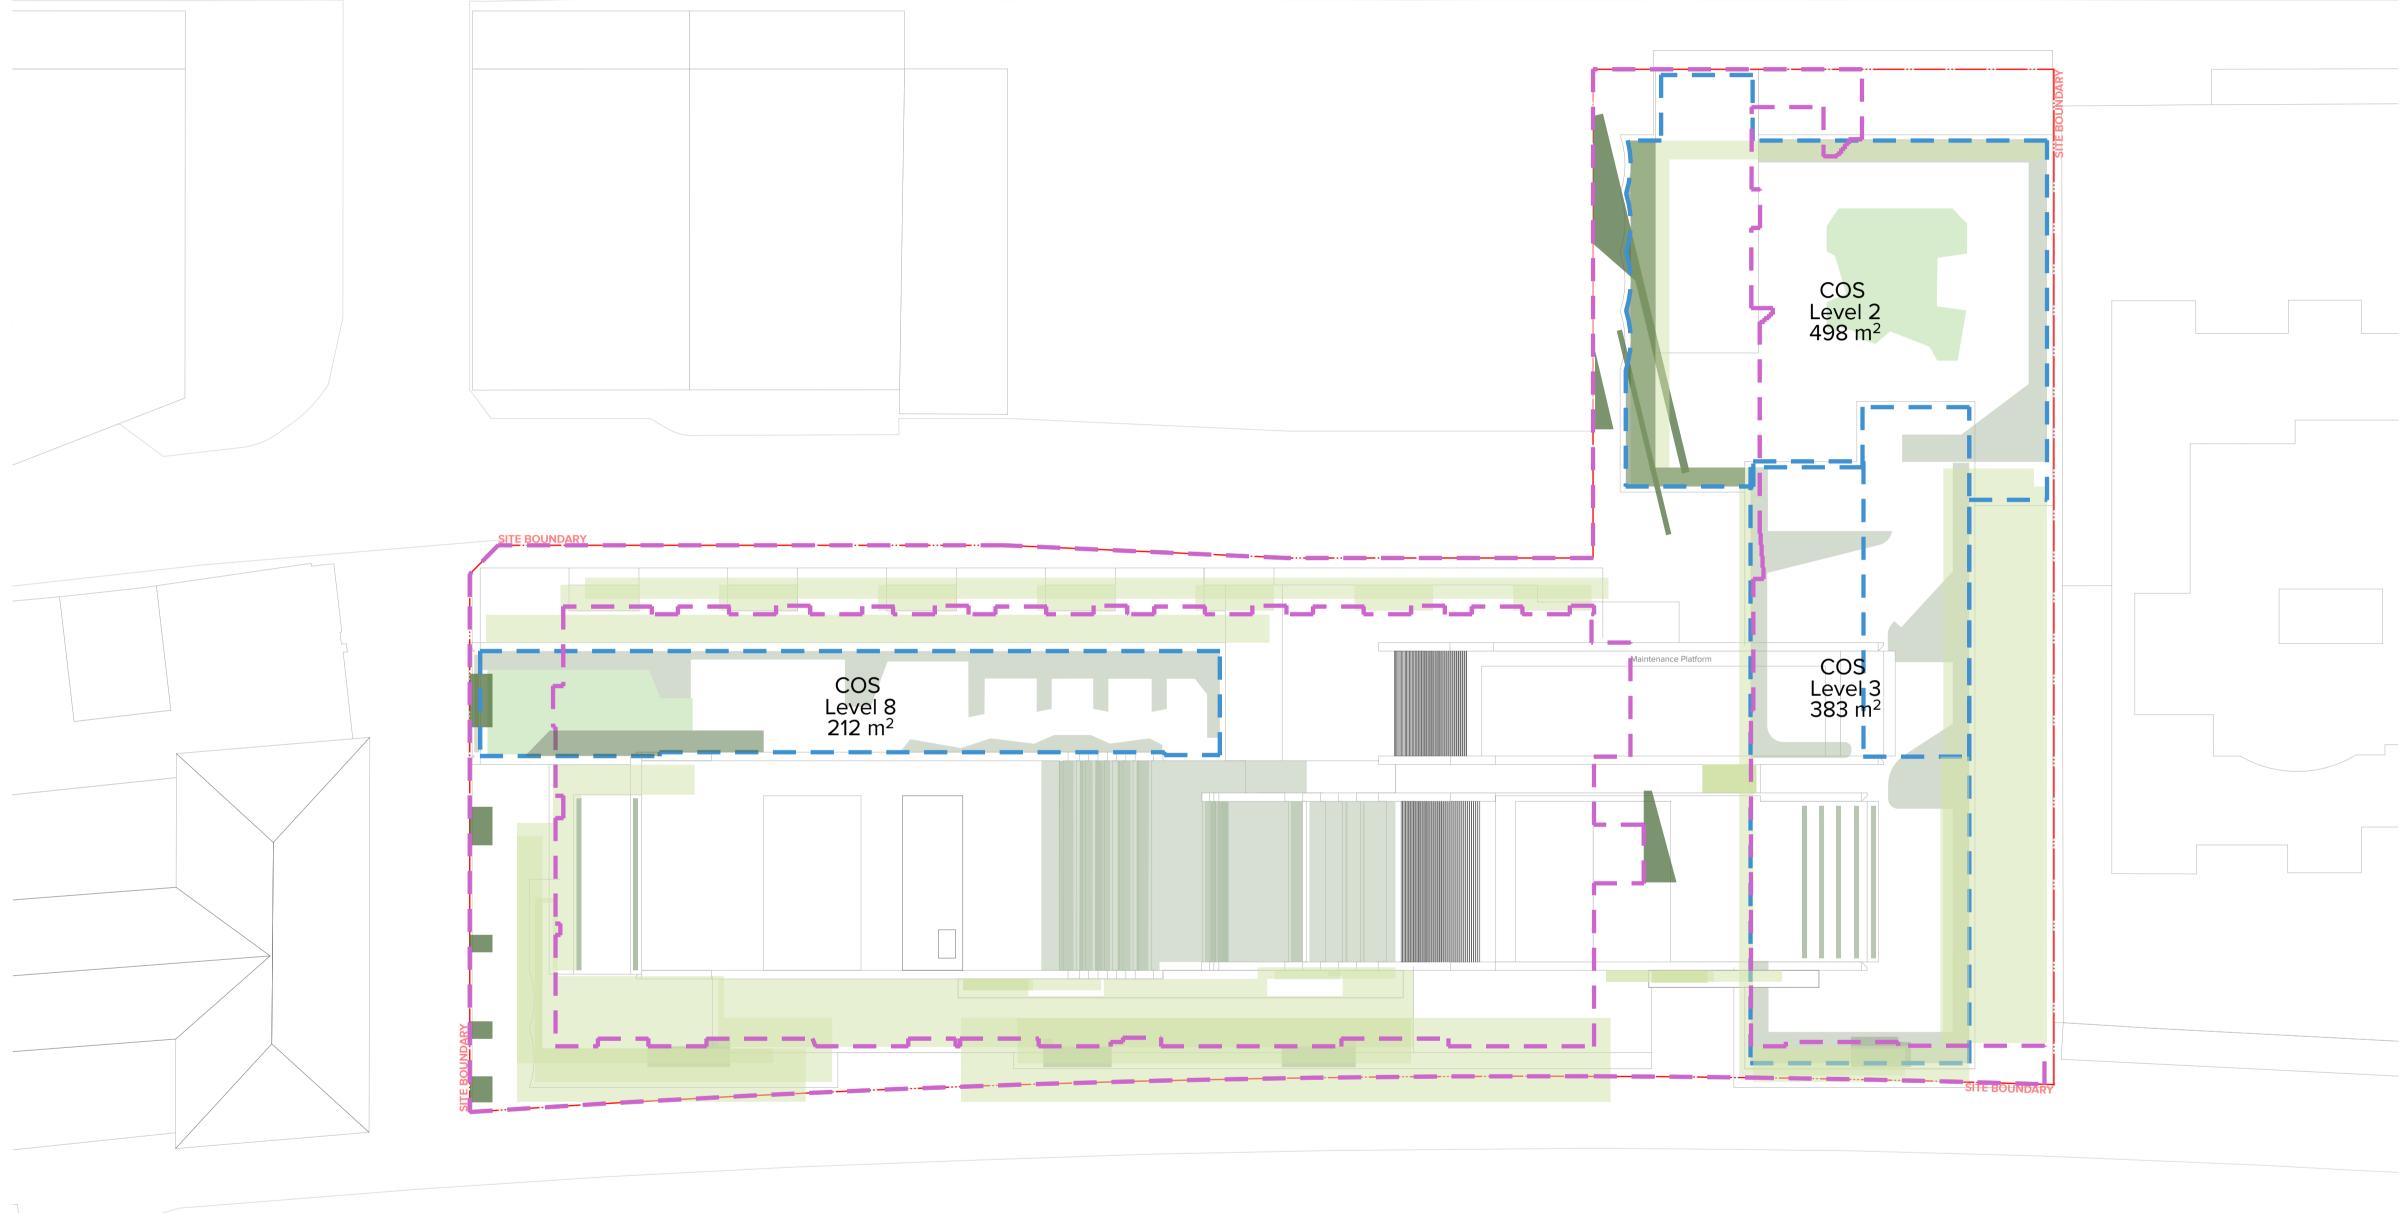

## **Communal Open** Space(COS)

Site Area 2990 m<sup>2</sup>

## **ADG Extract**

Communal Open Space has a minimum area equal to 25% of the site.

ADG Requirement Minimum 25% of site area = 748 m²

DCP Requirement As per ADG requirement

**Total Communal Open Space provided** 1093 m<sup>2</sup> = 36% of site area Exceeds Minimum

Public Open Space - 911m<sup>2</sup>

Communal Open Space - 1093m<sup>2</sup>